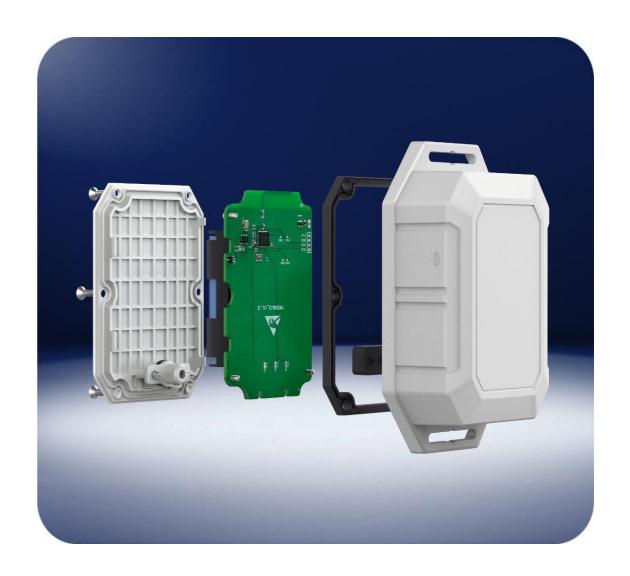

# **M3** Industrial Beacon

The Industrial Bluetooth® M3 BEACON is compatible with Bluetooth® 4.2 standard and it is designed to full-fill all requirements for asset tracking in most industrial use cases.

Thanks to its ultra-low power consumption, the beacon guaranties un-surpassed battery lifetime and on top of that its 3\*AA ER14505 battery (7800mAh). Its high precision accelerometer sensor permits to detect most of asset movements and integrated hall sensor can be help to prevent device from accidental shutdown.

# **IP67 Waterproof**

Rugged design with IP67 waterproof to gurantee the stability.

# **Replaceable Battery**

Replaceable battery design to make sure longer lifecycle or other battery damage situations.

#### **Battery**

2\*AA ER18505 8000mAh Replaceable battery