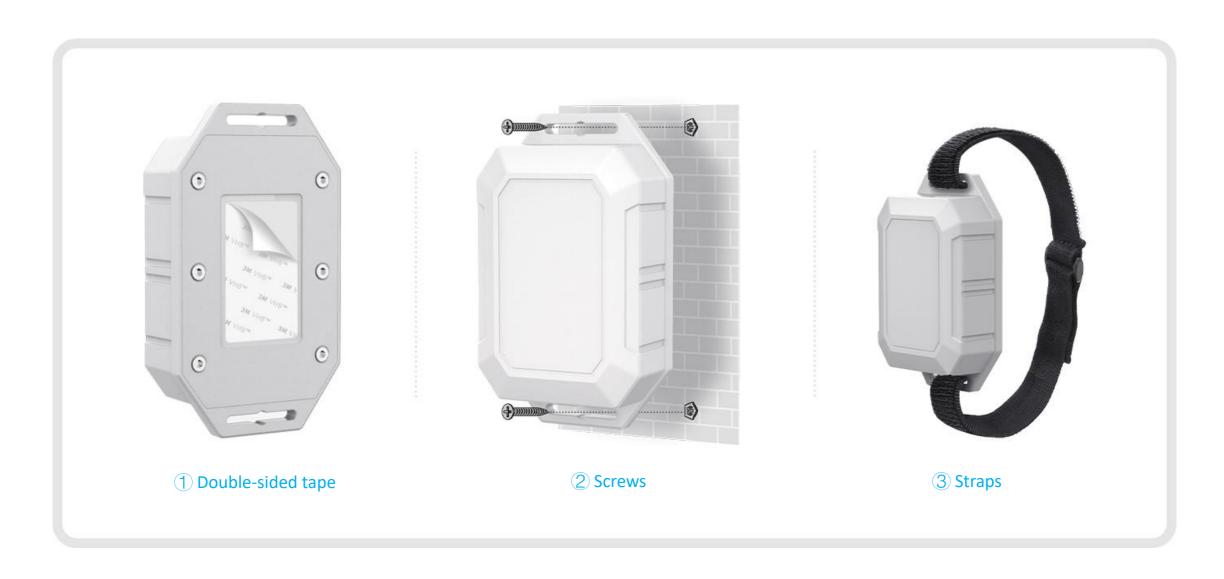

# **Multiple Installation Styles**

# **Installation Styles**

Screw | Cable Tie 3M adhesive tape

# **Versatile Installation**

Flexible deployment with double-sided adhesive tape or screw, as well as cable tie.