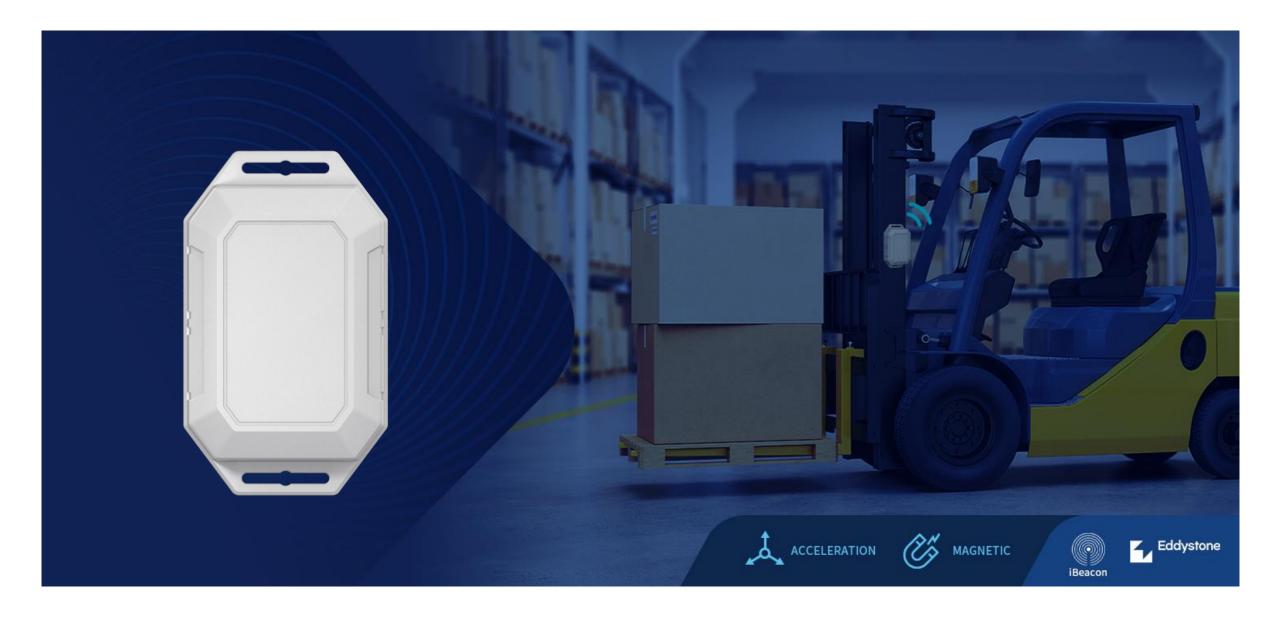

# **M3** Industrial Beacon

The Industrial Bluetooth® M3 BEACON is compatible with Bluetooth® 4.2 standard and it is designed to full-fill all requirements for asset tracking in most industrial use cases.

Thanks to its ultra-low power consumption, the beacon guaranties un-surpassed battery lifetime and on top of that its 3\*AA ER14505 battery (7800mAh). Its high precision accelerometer sensor permits to detect most of asset movements and integrated hall sensor can be help to prevent device from accidental shutdown.

# **Logistics**

- > Tracking of pallets, containers and forklifts
- > Inventories accuracy improvements
- > Indoor navigation tag