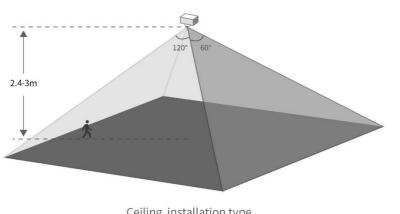

# Wall-to-Wall coverage

Unique lens design provides 120° horizontal and 60° vertical detection angle.

#### **General Parameters**

Viewing angle **Motion detection distance** Fresnel lens diameter

**Recommended installation height** 2.4m - 3.0m

Horizontal: 120°

Vertical: 60°

12m in Maximum

24mm

#### **Hall sensor**

**Detection distance Recommended installation gap**  20mm <10mm

Ceiling installation type