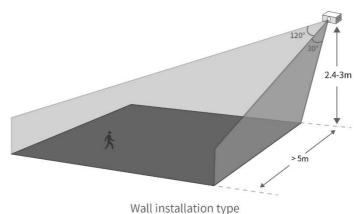

# Wall-to-Wall coverage

Unique lens design provides 120° horizontal and 60° vertical detection angle.

#### **General Parameters**

Viewing angle **Motion detection distance** Fresnel lens diameter

**Recommended installation height** 2.4m - 3.0m

Horizontal: 120°

Vertical: 60°

12m in Maximum

24mm