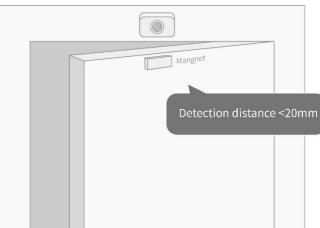

#### **Intrusion alarm**

Notify the owner of first signs of home intrusion by detecting the human movements, with its high sensitivity passive infrared sensor. As well to acted as a doorkeeper to monitor door/window's states through its hall sensor.

#### **Built-in Sensor**

Passive infrared sensor Hall sensor

#### **Hall sensor**

**Detection distance Recommended installation gap**  20mm <10mm

Ceiling installation type