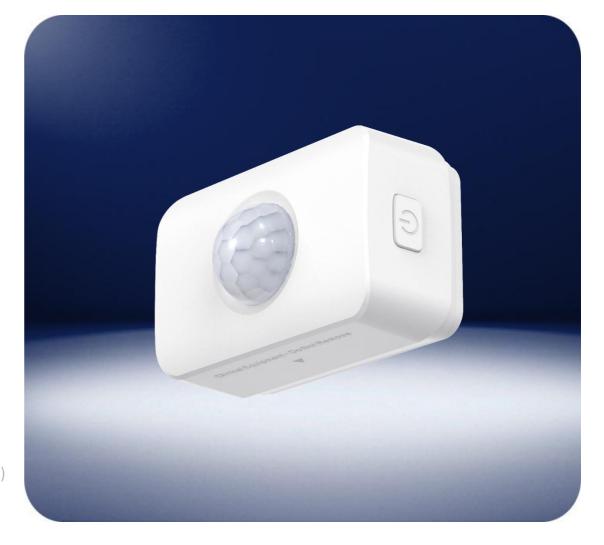

# **PIR PRESENCE**

The wireless Bluetooth® PIR PRESENCE is the ideal product for people presence detection and desk occupancy monitoring. With passive infrared sensor and hall sensor, PIR PRESENCE can be utilized in smart lighting control, facility management and occupancy detection in various places such as offices, hospitals ,warehouse or intrusion alarm at home.

#### **Dimensions**

74.2mm x 32.8mm x 46.9mm