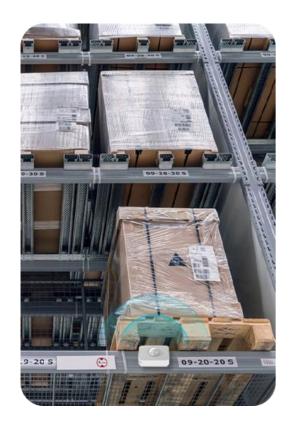

## **Smart lighting**

Combine with smart lighting IOT devices and deployed in offices, conference room or warehouse, PIR PRESENCE mounted to a ceiling or fixture will control the lighting between shelves -- so that lighting in unoccupied areas will turn off or turn to a lower level.

# **Occupancy detection**

By detecting the presence of people in real time, PIR PRESENCE allow organizations to understand which spaces get the most use, or know which desks or meeting rooms are available at any one time, thus making space usage more efficiently.

## **On-site Presence monitoring**

Deploy PIR PRESENCE underside of a table to monitor on-site situations and calculate working efficiency. When worker leaves, no movement and then PIR PRESENCE reports value 0, and reports value 1 when worker is on-site.