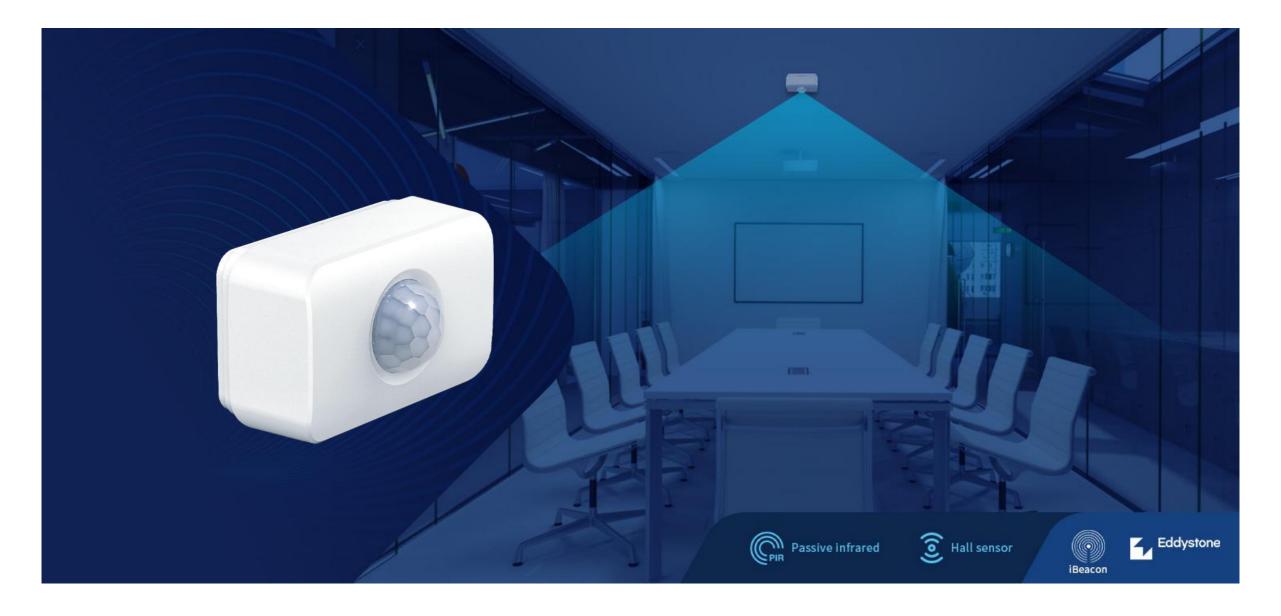

# **PIR PRESENCE**

The wireless Bluetooth® PIR PRESENCE is the ideal product for people presence detection and desk occupancy monitoring. With passive infrared sensor and hall sensor, PIR PRESENCE can be utilized in smart lighting control, facility management and occupancy detection in various places such as offices, hospitals ,warehouse or intrusion alarm at home.

# Wall-to-Wall coverage

Unique lens design provides 120° horizontal and 60° vertical detection angle.

## **Smart lighting**

Combine with smart lighting IOT devices and deployed in offices, conference room or warehouse, PIR PRESENCE mounted to a ceiling or fixture will control the lighting between shelves -- so that lighting in unoccupied areas will turn off or turn to a lower level.

#### **Built-in Sensor**

Passive infrared sensor Hall sensor