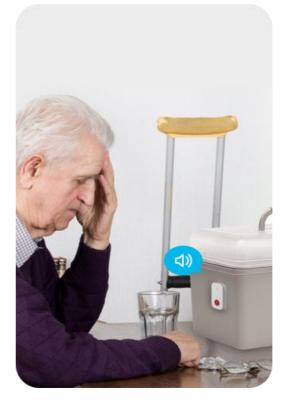

## Selectable silent alarm

Silent alarms bring help without escalating the gravity of a nervous situation, which is appropriate for use in an enclosed area.

## **Treatment compliance**

Deployed in the medical kit to follow at-home patients' treatment plans and enabling remote traceability of patients' adherence. Jut press for compliance and in return remind patients localize elements of treatment via auditive notifications.