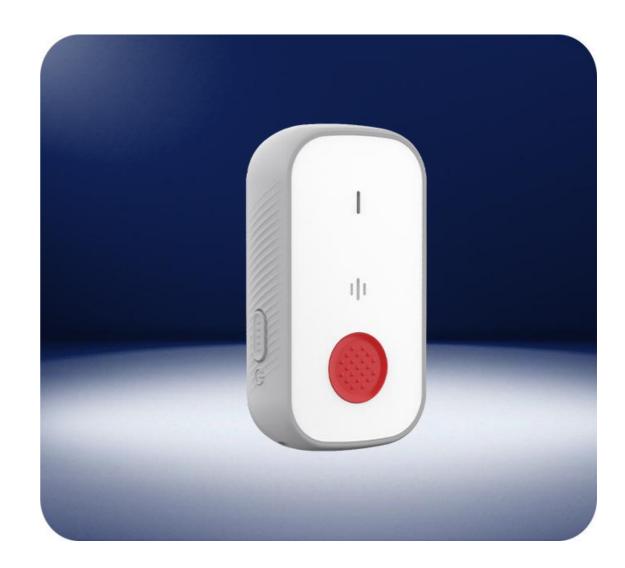

## **B1** Panic Button

Quick, simple and individual!

The B1 Panic Button are discreet devices that give the user ability to send SOS advertisement alert to gateway node or center control by simply pressing the SOS button via BLE technology, which can be widely used especially for anti-aggression alarms in hotel, hospital or school.

## **Dual independent button**

Main center button for function trigger and side mechanical button available for power ON/OFF in parallel.