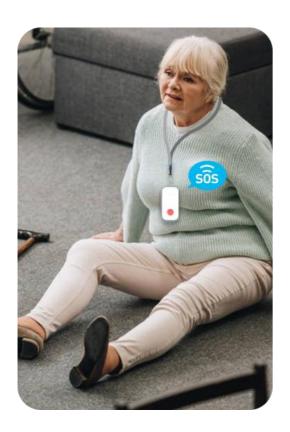

## **Abnormal static alarm**

Alarm when elder or lone workers stay static for a long time, to avoid delays in rescue.

#### **Smart Home care**

Guarantee easy access to SOS button and obvious response for elderly person or patients at home. Or stick in the wall to press for notify gas leakage, fire alarm or smart lighting and etc.