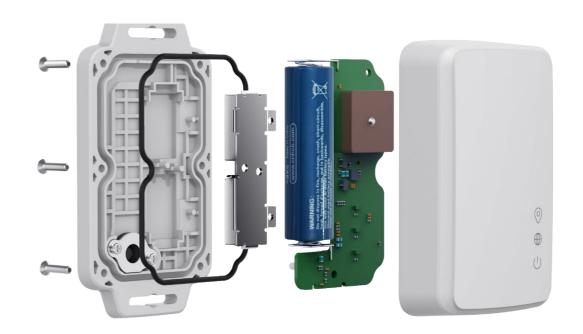

#### **Battery**

1\*AA ER14505M 2100mAh Replaceable battery

#### **Material**

ASA + PC