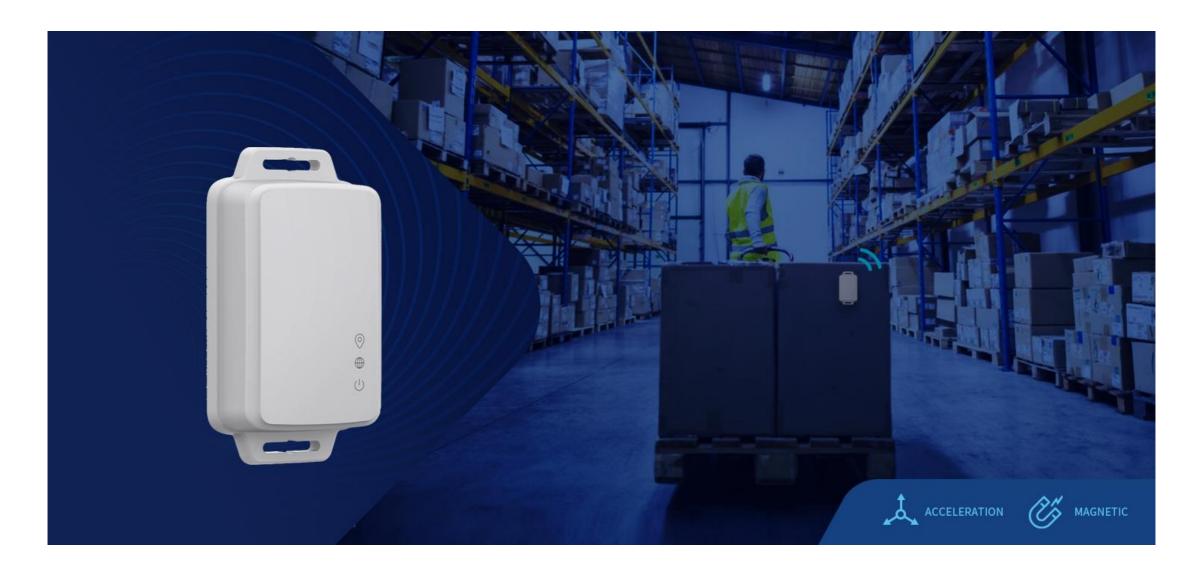

# **Product Introduction**

LW008-MT series are small size LoRaWAN Trackers that can be used for indoor and outdoor positioning, for building construction, logistics tracking or other asset tracking. Due to the smaller size, LW008-MT can be used to track smaller size vehicles and assets than traditional trackers.

The products are drop-proof, abrasion-resistant, waterproof and resistant to other harsh usage environments.

It integrates GPS positioning, Bluetooth positioning and WiFi positioning, supports a variety of working modes, suitable for most tracking applications (Indoor & Outdoor).

## 8. Magnetic mounting function (optional)

The product can be built-in magnet for magnetic suction installation, widely used in vehicle tracking, metal asset tracking, etc., easy and simple installation, does not leave any installation traces.