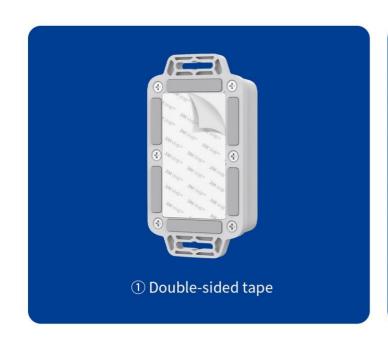

## 9. Multiple installation Ways

The product can be mounted by screws, double-sided tape, magnetic suction, etc., and is suitable for most applications.