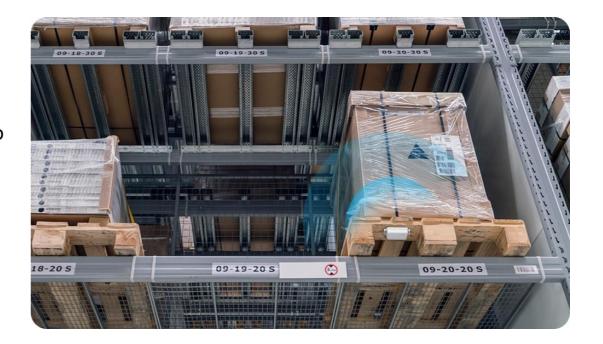

#### **Scenario 2: Warehouse Management**

Due to its small size, the LW008-MT can be used by users for tracking and managing small shipments.

For example, in warehouse management, the LW008-MT is installed on the corresponding important goods, and the location of the goods and their entry and exit are intelligently managed by the reported location information.

#### **Applicable function:**

Motion mode/Timing mode; Bluetooth positioning;