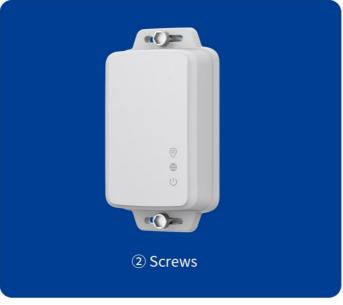

## 9. Multiple installation Ways

The product can be mounted by screws, double-sided tape, magnetic suction, etc., and is suitable for most applications.