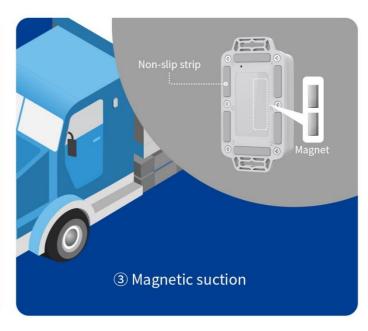

## 8. Magnetic mounting function (optional)

The product can be built-in magnet for magnetic suction installation, widely used in vehicle tracking, metal asset tracking, etc., easy and simple installation, does not leave any installation traces.

## 9. Multiple installation Ways

The product can be mounted by screws, double-sided tape, magnetic suction, etc., and is suitable for most applications.