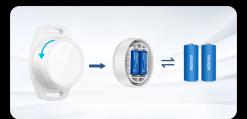

### **What Impressed**

Rotating replaceable battery

Multiple adaptive installation

IP67 waterproof

High accurancy

Historical data

Rotating replaceable

All-in-one sensor