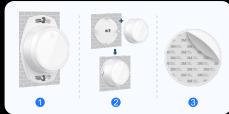

### **What Impressed**

Rotating replaceable battery

Multiple adaptive installation

IP67 waterproof

High accurancy

Historical data

Rotating replaceable

All-in-one sensor