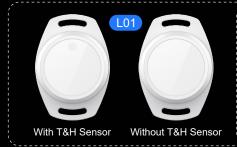

## General Specs

| Contra Cpcc   | •                           |
|---------------|-----------------------------|
| Connectivity: | BLE 5.0                     |
| Dimensions:   | 76.2*53.6*24.0mm (L01)      |
|               | Ф54.5*24.0mm (L01A)         |
| Color:        | Gray                        |
| Material:     | PC                          |
| IP rating:    | IP67                        |
| Sensor:       | Temperature&Humidity sensor |
|               | Hall effect sensor          |
|               | Accelerometer sensor        |
|               | Barometric pressure sensor  |
|               |                             |