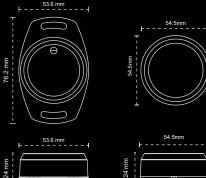

## General Specs

| Contra Cpcc   | •                           |
|---------------|-----------------------------|
| Connectivity: | BLE 5.0                     |
| Dimensions:   | 76.2*53.6*24.0mm (L01)      |
|               | Ф54.5*24.0mm (L01A)         |
| Color:        | Gray                        |
| Material:     | PC                          |
| IP rating:    | IP67                        |
| Sensor:       | Temperature&Humidity sensor |
|               | Hall effect sensor          |
|               | Accelerometer sensor        |
|               | Barometric pressure sensor  |
|               |                             |