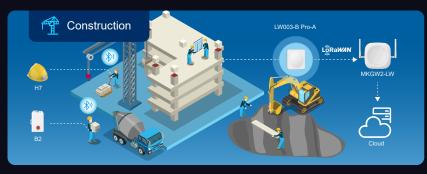

Low power reminder

Low Power

The LW003-B Pro-A is a Bluetooth-LoRaWAN gateway that seamlessly combines LoRa and Bluetooth wireless communication. This device is capable of scanning Bluetooth Beacon data, transmitting it to a LoRaWAN-based gateway, and subsequently uploading it to a server. This functionality enables personnel tracking, outdoor positioning, asset monitoring, and environmental monitoring.