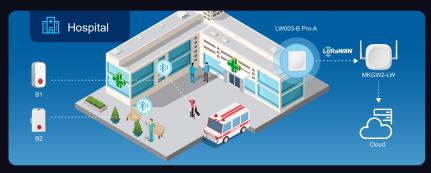

Low power reminder

Low Power

The LW003-B Pro-A is a Bluetooth-LoRaWAN gateway that seamlessly combines LoRa and Bluetooth wireless communication. This device is capable of scanning Bluetooth Beacon data, transmitting it to a LoRaWAN-based gateway, and subsequently uploading it to a server. This functionality enables personnel tracking, outdoor positioning, asset monitoring, and environmental monitoring.