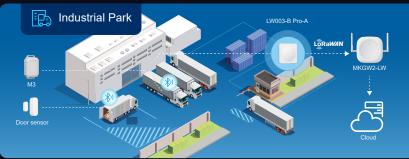

Low power reminder

Low Power

The LW003-B Pro-A is a Bluetooth-LoRaWAN gateway that seamlessly combines LoRa and Bluetooth wireless communication. This device is capable of scanning Bluetooth Beacon data, transmitting it to a LoRaWAN-based gateway, and subsequently uploading it to a server. This functionality enables personnel tracking, outdoor positioning, asset monitoring, and environmental monitoring.